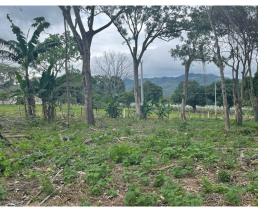

## **Property Description**

Located in the picturesque town Mercedes, 7 minutes from Atenas downtown, this gorgeous 1.4 hectares property has been legally segregated into 12 lots, each one offered at \$115.000. The property is completely flat and suitable to build your custom dream home! Each lot has access to public services, including water and electricity. Some of them have amazing mountain and valley views. The size of each lot varies; while the largest measures 2.444 square meters, the smallest measures 1.525 square meters. Just on the market so you still can choose your favorite lot!