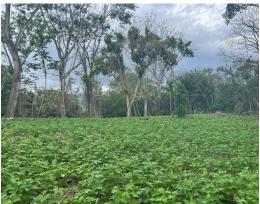

## **Property Description**

Located in the picturesque town Mercedes, 7 minutes from Atenas downtown, this gorgeous 1.4 hectares property has been legally segregated into 12 lots, each one offered at \$115.000. The property is completely flat and suitable to build your custom dream home! Each lot has access to public services, including water and electricity. Some of them have amazing mountain and valley views. The size of each lot varies; while the largest measures 2.444 square meters, the smallest measures 1.525 square meters. Just on the market so you still can choose your favorite lot!