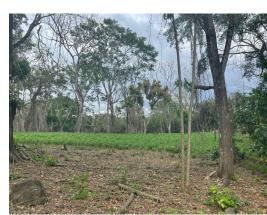

## **Property Description**

Located in the picturesque town Mercedes, 7 minutes from Atenas downtown, this gorgeous 1.4 hectares property has been legally segregated into 12 lots, each one offered at \$115.000. The property is completely flat and suitable to build your custom dream home! Each lot has access to public services, including water and electricity. Some of them have amazing mountain and valley views. The size of each lot varies; while the largest measures 2.444 square meters, the smallest measures 1.525 square meters. Just on the market so you still can choose your favorite lot!