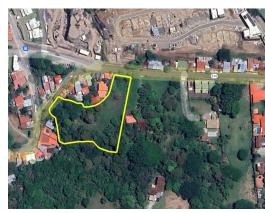

## **Property Description**

Ultimate MIXED USE Developer's Dream in prime Santa Ana, San Jose, Costa RicaFor less than \$100 per m2... Discover the ultimate Developer's Dream in prime Santa Ana, Costa Rica real estate with this exceptional 8,216-square-meter property, perfect for medium-density residential and/or commercial development. Positioned amidst sought-after neighborhoods including Lindora, Multiplaza, and Guachipelín, this location is a prized gem at the heart of the region's prosperity. With strong demand and proximity to upscale developments, it offers a lucrative investment prospect. Essential utilities are readily available, catering to seamless large-scale construction. Boasting dual fronts facing public roads, this property provides unmatched flexibility, accommodating both residential and commercial entrances effortlessly. Its secure title within a reputable society ensures a smooth transaction, making it a worry-free choice.