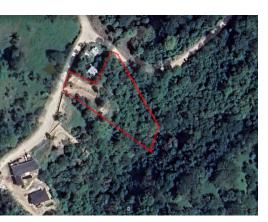

## **Property Description**

Located in the very prestigious town of Playa Hermosa this lot is one of the few in the area zoned for both Residential and Commercial usage. A 75% build allowance makes multiple developments available. Playa Hermosa surf break is just 2 min away from the site, electricity is available and there is a water well on the property (registration process pending).