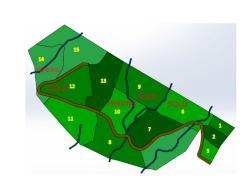

## **Property Description**

The total area is 3.43 acres, including a huge building site (see photos). This lot features the absolutely most drop-dead views of the valley and surrounding mountains offered. Being located at the back of the development and at the highest level, as well as a supreme level of privacy. La Colina Verde is conveniently located in the Alexander Skutch Bio Corridor and is just a short drive away from the pacific beaches. The property is also on the same road as Toronto's York University research center "Las Nubes" so you will never feel too isolated. With endless hiking opportunities in Chirripo National Park and the famous "Alta Gracia" resort just a stone's throw away, you will have plenty of opportunities to enjoy the beauty and diversity of the area. In addition to its stunning natural beauty, La Colina Verde is also close to the growing town of San Isidro del General, where you will find excellent hospitals, many restaurants, a fantastic farmer's market, and a thriving arts and entertainment scene.