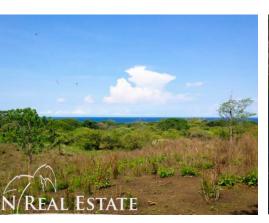

## **Property Description**

La Joya de Marbella is a large property or farm measuring 27 acres or 11 Hectares only 300 mt. walking distance to 2 beautiful beaches. One of these beaches is a beautiful offwhite sand beach with several spots with shade great to hang out with the family in the afternoon. The other has good surf off the south point as well as a center beach break. To the north end is a nice estuary with good snook fishing. La Joya de Marbella is located less than 5 min from the plaza of Marbella and is at best a 10 min drive to the beach and surf in Playa Marbella. The property offers ocean views from the hills in various different locations. The front portion along the road is flat and easy to build on with plenty of options from jungle wooded areas to open pasture zones along with many different fruit trees already well grown on the property. A beautiful creek flows along the southeastern border where some of the oldest and largest trees are also located.