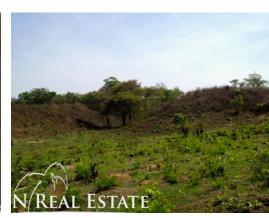

## **Property Description**

La Joya de Marbella is a large property or farm measuring 27 acres or 11 Hectares only 300 mt. walking distance to 2 beautiful beaches. One of these beaches is a beautiful offwhite sand beach with several spots with shade great to hang out with the family in the afternoon. The other has good surf off the south point as well as a center beach break. To the north end is a nice estuary with good snook fishing. La Joya de Marbella is located less than 5 min from the plaza of Marbella and is at best a 10 min drive to the beach and surf in Playa Marbella. The property offers ocean views from the hills in various different locations. The front portion along the road is flat and easy to build on with plenty of options from jungle wooded areas to open pasture zones along with many different fruit trees already well grown on the property. A beautiful creek flows along the southeastern border where some of the oldest and largest trees are also located.