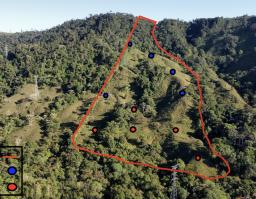

## **Property Description**

If what you are looking is some land for your retirement in paradise or simply start a new life with your family in the tropical forests of Costa Rica, this is your best option. This farm is located in San Luis, a 25 minute drive from Uvita on a well maintained gravel road, the property is mostly cow pastures and forest. This land has a spring located at the top of the mountain running down on one side of the property line creating the waterfall that is at the entrance of this lovely farm. At the top of the farm you will find the most panoramic ocean views and the Largest of the multiple building sites. This Farm has electricity right at the entrance with public road access. Since it's only been a farm, the property has never been developed so you have the opportunity to create all the interior roads and building sites in order to start your project, or just excavate one area and keep the rest of the farm to grow a multitude of crops.