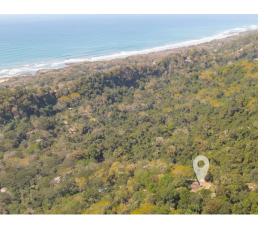

## Exclusive Santa Teresa Ocean & Jungle View Lot

오 Santa Teresa, Puntarenas

Property Type: Land • Size: 10000 sq m • 2.47 Acres

- Status: Active/Published
- Jungle Views
- Ocean View

- Beach Properties
- Mountain Properties
- Close To Shops
- Mountain View

## **Property Description**

A one-of-a-kind property, unique to the area offering immacualate views of the ocean. The land is lush and surrounded by dense jungle. This large piece of property is centrally located to all near by ammenities within the town. Sitting just a 4 minute drive away from the lively town center of Santa Teresa, this lot is the perfect balance of convinence and seclusion. Here you do not have to comprise a thing! This listing is close to the best surf breaks, beaches, shops, restaurants, and so much more. The property offers 2 large sites of land perfect for building. An ideal location for a family home or vacation rental! The monkeys also call this place home and sit up high in the trees above the land. The 10,000 m2 land is currently in the process of being subdivided into two lots measuring 5,000 m2 with indepent property plan numbers. This allows for the future owner to have a open variety of options for development on both lots.