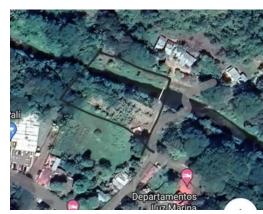

## **Property Description**

A large sized lot in the middel of town but neatly sequestered away by the Guardial River, An abundance of fruit trees of several types, bananas, papayas, and much more. The pad is in for a small house but construction has stopped. This is a perfect homesite, next to the river and quiet but close to town services, all at a low price.