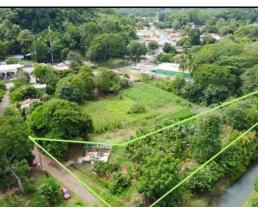

## TOWN LOT BORDERING **RIVER - MANY FRUIT TREES -BEGINNING HOUSE CONSTRUCTION**

\$58,000

Paguera, Puntarenas

Property Type: Land • Size: 804 sq m • 0.2 Acres

Status: Active/Published

Close To Shops

Sub Dividable

## **Property Description**

A large sized lot in the middel of town but neatly sequestered away by the Guardial River, An abundance of fruit trees of several types, bananas, papayas, and much more. The pad is in for a small house but construction has stopped. This is a perfect homesite, next to the river and quiet but close to town services, all at a low price.