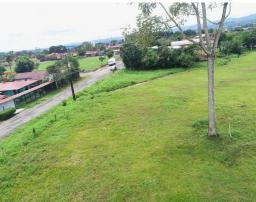

## **Property Description**

This large commercial property is over 13,000 m2 and located 1.3 km from Walmart towards downtown San Isidro de El General. It's conveniently located on the side of and accessible by the Hwy Interamericana Sur. Prime location for any kind of commercial development with high-exposure, easy access, and usable flat, cleared land.