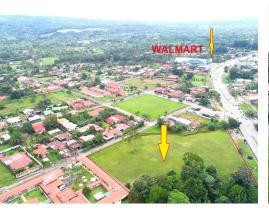

## Strategic location along HWY 2 near Walmart in Perez Zeledon

\$3,320,464

Perez Zeledon, Puntarenas

Property Type: Land
Size: 13000 sq m
3.21 Acres

- Status: Active/Published
- City Views
- Close To Shops
- Highway Frontage

## **Property Description**

This large commercial property is over 13,000 m2 and located 1.3 km from Walmart towards downtown San Isidro de El General. It's conveniently located on the side of and accessible by the Hwy Interamericana Sur. Prime location for any kind of commercial development with high-exposure, easy access, and usable flat, cleared land.