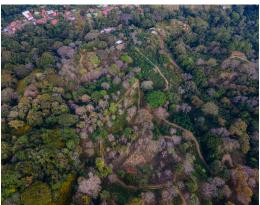

## **Property Description**

Negotiable. Discover the allure of this remarkable property - a sprawling 24-hectare estate situated just 6.5 kilometers from the heart of Atenas, Costa Rica. With 30 meters of frontage along the Atenas-Palmares road, this parcel provides an ideal blend of accessibility and seclusion. The property is well-equipped with essential services, including electricity, rural aqueduct, municipal garbage collection, and internet connectivity, ensuring a comfortable and connected lifestyle. Its undulating topography adds character to the land, offering a dynamic canvas for potential development. Traverse the internal roads spanning the estate, providing easy access to every corner of the property. Revel in the picturesque views that unfold, offering a captivating backdrop to your future endeavors. This tranquil haven is an ideal setting for those seeking a peaceful escape with the convenience of modern amenities.