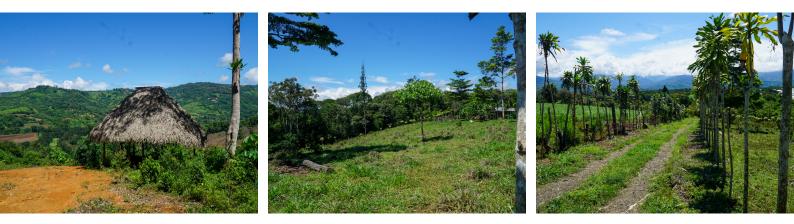

## **Property Description**

This farm, with gorgeous 360 degree views, including Cerro Chirripo and surrounding mountains, is just minutes from downtown San Isidro with all its amenities. Drive time to the beach is less than an hour! The land is relatively flat and almost entirely usable with spectacular views throughout. There are internal roads that allow easy access to all sections of the farm. Current water supply is from 2 wells, strategically located on the property, that provide natural water year-round. The wells do not have concession, but the local Asada has already agreed to bring water to the property. There is a small rustic house on the property. Electricity to the house is currently from solar panels on the roof. However, the seller will agree to bring electricity from the nearest pole to the house, depending on the amount offered.Mature fruit trees on the farm include: mango, guanábana/sour, oranges, lemons, cas, avocado, coffee plants, bananas, plátanos, and yuca.