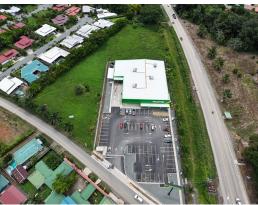

## **Property Description**

TAKE NOTICE OF this exceptional commercial property opportunity in the heart of the thriving town of Uvita, where strategic location meets boundless potential. This ideal commercial property, spanning an expansive 4382m2, is a prime investment prospect boasting an unrivaled position with highway frontage. Situated adjacent to the recently established Maxi Pali grocery store, this property enjoys a prominent position that guarantees high footfall and consistent visibility. Additionally, its strategic proximity to the newest gas station and the largest hardware store further cements its status as a coveted commercial hub. What truly sets this property apart is its corner placement, serving as a gateway to both the national park and beach, as well as numerous burgeoning residential communities. This position allows for maximum exposure to the steady stream of traffic heading north or south to Uvita, making it an ideal platform for a diverse range of businesses.