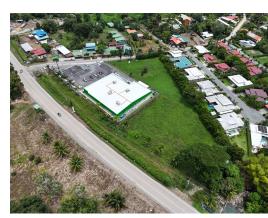

## **Property Description**

TAKE NOTICE OF this exceptional commercial property opportunity in the heart of the thriving town of Uvita, where strategic location meets boundless potential. This ideal commercial property, spanning an expansive 4382m2, is a prime investment prospect boasting an unrivaled position with highway frontage. Situated adjacent to the recently established Maxi Pali grocery store, this property enjoys a prominent position that guarantees high footfall and consistent visibility. Additionally, its strategic proximity to the newest gas station and the largest hardware store further cements its status as a coveted commercial hub. What truly sets this property apart is its corner placement, serving as a gateway to both the national park and beach, as well as numerous burgeoning residential communities. This position allows for maximum exposure to the steady stream of traffic heading north or south to Uvita, making it an ideal platform for a diverse range of businesses.