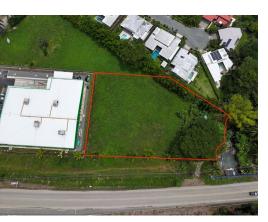

## Remarkable Commercial **Property in Uvita**

\$547,750

♥ Uvita, Puntarenas

Property Type: Land • Size: 4382 sq m • 1.08 Acres

- Status: Active/Published
- Close To Shops
- Highway Frontage
- Close To Golf
- Close To Transport
- Investment Opportunities
- Close To Schools
- Commercial
- New Projects

## **Property Description**

TAKE NOTICE OF this exceptional commercial property opportunity in the heart of the thriving town of Uvita, where strategic location meets boundless potential. This ideal commercial property, spanning an expansive 4382m2, is a prime investment prospect boasting an unrivaled position with highway frontage. Situated adjacent to the recently established Maxi Pali grocery store, this property enjoys a prominent position that guarantees high footfall and consistent visibility. Additionally, its strategic proximity to the newest gas station and the largest hardware store further cements its status as a coveted commercial hub. What truly sets this property apart is its corner placement, serving as a gateway to both the national park and beach, as well as numerous burgeoning residential communities. This position allows for maximum exposure to the steady stream of traffic heading north or south to Uvita, making it an ideal platform for a diverse range of businesses.