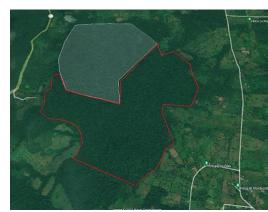

## **Property Description**

Unrivalled 700+ Acres: Primary Rainforest + Eco-Friendly Investment Opportunities + Private Paradise! Welcome to Finca La Palestina, a beautiful paradise in the centre of Dos Rios de Upala. This magnificent property encompasses an astounding 712.42 acres and features an enthralling blend of pristine primary forest and beautiful natural vistas. Prepare to be awestruck by the untainted splendour of Costa Rica's wilderness. What You'll Enjoy: ● Primary Rainforest Surrounds: Choose privacy, irreplaceable wildlife, and pristine environment - your own personal refuge. • Convenience: Finca La Palestina is only 2 hours from Liberia International Airport and is close to local amenities. ● Eco-friendly Investment: This property lends itself to tourist operations as well as sustainable timber harvesting. Finca La Palestina, located just two hours from Liberia, the region's busiest city and provincial seat, provides a tranquil respite from the fast-paced urban lifestyle.