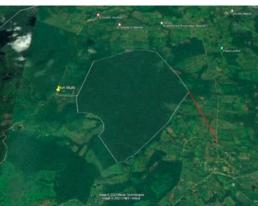

## **Property Description**

Unrivalled 700+ Acres: Primary Rainforest + Eco-Friendly Investment Opportunities + Private Paradise! Welcome to Finca La Palestina, a beautiful paradise in the centre of Dos Rios de Upala. This magnificent property encompasses an astounding 712.42 acres and features an enthralling blend of pristine primary forest and beautiful natural vistas. Prepare to be awestruck by the untainted splendour of Costa Rica's wilderness. What You'll Enjoy: ● Primary Rainforest Surrounds: Choose privacy, irreplaceable wildlife, and pristine environment - your own personal refuge. • Convenience: Finca La Palestina is only 2 hours from Liberia International Airport and is close to local amenities. ● Eco-friendly Investment: This property lends itself to tourist operations as well as sustainable timber harvesting. Finca La Palestina, located just two hours from Liberia, the region's busiest city and provincial seat, provides a tranquil respite from the fast-paced urban lifestyle.