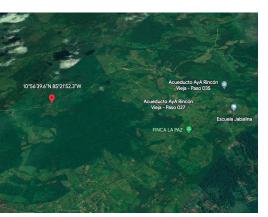

## **Property Description**

Unrivalled 700+ Acres: Primary Rainforest + Eco-Friendly Investment Opportunities + Private Paradise! Welcome to Finca La Palestina, a beautiful paradise in the centre of Dos Rios de Upala. This magnificent property encompasses an astounding 712.42 acres and features an enthralling blend of pristine primary forest and beautiful natural vistas. Prepare to be awestruck by the untainted splendour of Costa Rica's wilderness. What You'll Enjoy: ● Primary Rainforest Surrounds: Choose privacy, irreplaceable wildlife, and pristine environment - your own personal refuge. • Convenience: Finca La Palestina is only 2 hours from Liberia International Airport and is close to local amenities. ● Eco-friendly Investment: This property lends itself to tourist operations as well as sustainable timber harvesting. Finca La Palestina, located just two hours from Liberia, the region's busiest city and provincial seat, provides a tranquil respite from the fast-paced urban lifestyle.