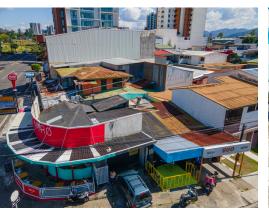

## La Sabana Exclusive Commercial or Luxury Residential Condo Building Lot

오 Sabana Norte, San Jose

• Property Type: Commercial • Bedrooms: 8 • Built: 2000 • Size: 750 sq m • 0.19 Acres • Floor Area (SQFT): 8,073

## **Property Description**

"For Sale: Exclusive Commercial or Luxury Residential Condo Building Lot in the Heart of La Sabana - Only 200m from National Stadium and Teletica Canal 7"Embark on a visionary venture with this unparalleled opportunity to acquire a prestigious building lot in the dynamic district of La Sabana, strategically positioned a mere 200 meters from the renowned National Stadium and Teletica Canal 7. Spanning an expansive 750 square meters, this prime parcel of land serves as the canvas for an extraordinary commercial or luxury residential development, offering limitless possibilities for the discerning investor.\*\*Key Features:\*\*1. \*\*Versatile Zoning:\*\* - Designed for versatility, this lot is zoned for both commercial and residential use, presenting an exceptional opportunity for developers to create a high-end commercial space or an opulent residential complex.2. \*\*Commercial Haven:\*\* - Leverage the strategic location to create a state-of-the-art commercial building, offering premium office spaces, retail outlets, dining establishments, or a luxurious showroom to cater to the affluent La Sabana community and visiting professionals.