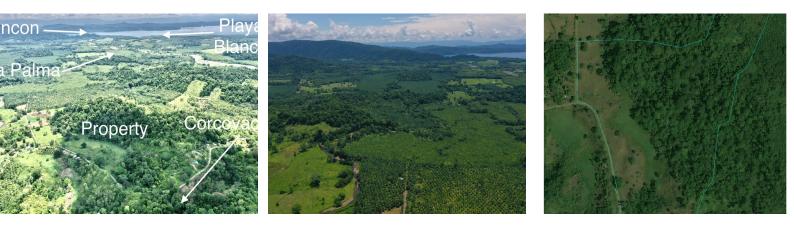

## Finca Rayito La Palma De Osa

## Puerto Jimenez, Puntarenas

• Property Type: Land • Size: 255611 sq m • 63.16 Acres

- Status: Active/Published
- Mountain Properties
- New Projects

- Development Farm
- Mountain View
- Valley Views

- Jungle Views
- Multi-Family

## **Property Description**

Escape to Paradise in Osa, La Palma, Costa RicaNestled in the heart of Costa Rica's Osa Peninsula, this property is a true haven for nature lovers and those seeking a serene, tranquil escape. Situated in the picturesque town of La Palma, you'll find yourself surrounded by the awe-inspiring beauty of lush, green valleys and abundant wildlife.Key Features:Natural Beauty: Wake up to the breathtaking vistas of unspoiled nature right outside your window. The property is enveloped by rolling hills and dense rainforests, offering a sense of serenity and wonder that's hard to find anywhere else.Wildlife Sanctuary: Osa Peninsula is renowned for its incredible biodiversity, and this property is no exception. You'll have the privilege of sharing your space with vibrant toucans, playful monkeys, and a multitude of tropical bird species.Proximity to Pristine Beaches: While you're surrounded by the beauty of the jungle, the Pacific Ocean is just a short drive away.