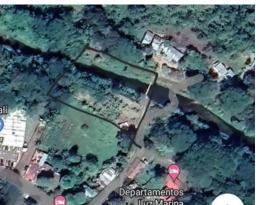

## LARGE RESIDENTIAL LOT IN RURAL COASTAL TOWN -ALL SERVICES

\$58,000

Paquera, Puntarenas

Property Type: Land
Size: 1500 sq m
0.37 Acres

- Status: Active/Published
- Close To Schools
- Investment Opportunities
- Bbq Area
- Close To Shops
- River Views

## **Property Description**

Spacious Residential Lot in a Tranquil Coastal Paradise - All Amenities Included Discover the perfect canvas for your coastal dreams with this generously sized residential lot in a peaceful rural setting. Located near the town center yet tucked away on a quiet off-street, this property boasts a unique charm. Property Highlights: Convenient Location: Enjoy the best of both worlds – the convenience of being near the town center and the tranquility of a quiet off-street location. All essential services are within easy reach. Nature's Serenade: Delight in the soothing ambiance of a small, year-round stream that borders the property. It's like having your own natural soundtrack. Ideal for Vacation Living: This location is perfect for those seeking a vacation home near the beach with an added layer of security. Your retreat awaits in this serene coastal haven. Versatile Possibilities: With its ample size, this lot is large enough to accommodate two or even three houses, making it a versatile investment opportunity.