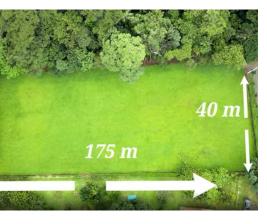

## **Green Oasis in Orotina: Spacious Flat Land of Over** 5000 Square Meters

\$250,000

♥ Orotina, Alajuela

Property Type: Land • Built: 000 • Size: 6261 sq m • 1.55 Acres

Status: Active/Published

Close To Transport

## **Property Description**

This remarkable property in Orotina is a green oasis, offering a spacious flat land exceeding 5000 square meters. Nestledin a serene environment, this land presents a unique opportunity for various development possibilities. Here are the key highlights: Key Features: Expansive Flat Land: With a generous area of over 5000 square meters, the property provides ample space for diverse projects or developments. Lush Greenery: Experience the beauty of nature with lush green surroundings, creating a tranquil and refreshing atmosphere. Strategic Location: Situated in Orotina, the property enjoys a strategic location that combines proximity to essential amenities with the peacefulness of a natural setting. Development Potential: The flat topography and considerable size of the land open the door to various development possibilities, from a private residence to commercial ventures or recreational spaces.