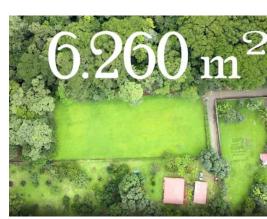

## **Green Oasis in Orotina: Spacious Flat Land of Over** 5000 Square Meters

\$250,000

♥ Orotina, Alajuela

Property Type: Land • Built: 000 • Size: 6261 sq m • 1.55 Acres

Status: Active/Published

Close To Transport

## **Property Description**

This remarkable property in Orotina is a green oasis, offering a spacious flat land exceeding 5000 square meters. Nestledin a serene environment, this land presents a unique opportunity for various development possibilities. Here are the key highlights: Key Features: Expansive Flat Land: With a generous area of over 5000 square meters, the property provides ample space for diverse projects or developments. Lush Greenery: Experience the beauty of nature with lush green surroundings, creating a tranquil and refreshing atmosphere. Strategic Location: Situated in Orotina, the property enjoys a strategic location that combines proximity to essential amenities with the peacefulness of a natural setting. Development Potential: The flat topography and considerable size of the land open the door to various development possibilities, from a private residence to commercial ventures or recreational spaces.