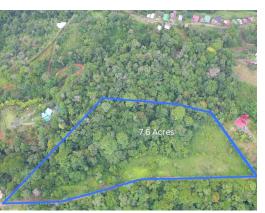

## 7.6 Acres Calle Camaron Platanillo

\$125,000

Openinical, Puntarenas

• Property Type: Land • Size: 30756 sq m • 7.6 Acres

- Status: Active/Published
- Close To Transport
- Mountain Properties
- Close To Schools
- Investment Opportunities
- Mountain View

## **Property Description**

7.6 Acres Calle Camaron Platanillo Located on the popular Calle Camaron Road just 4 minutes from the paved road in Platanillo and walking distance to town is this 7.6 wooded acres. The land is made up of mostly wooded or forested areas and borders a public road for over 200 meters. Along the public road are two areas that can be built on with access to electricity and water. With some excavation and tractor work there is the possibility of creating more building space or a home site in the forested sector of the land. This property is being offered at an extremely discounted price per m2 leaving enough equity in the land for the new owner to do the excavation, road and sitework to develop the interior land. This is an excellent opportunity to secure property in the growing community of Platanillo. Whether it be for a full-time residence or part time income rental. With the proper excavation and sitework the buyer has the ability to develop 3 different building sites or more on this 7.