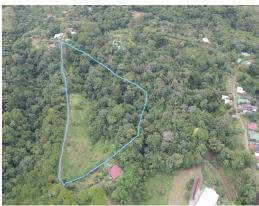

## **Property Description**

7.6 Acres Calle Camaron Platanillo Located on the popular Calle Camaron Road just 4 minutes from the paved road in Platanillo and walking distance to town is this 7.6 wooded acres. The land is made up of mostly wooded or forested areas and borders a public road for over 200 meters. Along the public road are two areas that can be built on with access to electricity and water. With some excavation and tractor work there is the possibility of creating more building space or a home site in the forested sector of the land. This property is being offered at an extremely discounted price per m2 leaving enough equity in the land for the new owner to do the excavation, road and sitework to develop the interior land. This is an excellent opportunity to secure property in the growing community of Platanillo. Whether it be for a full-time residence or part time income rental. With the proper excavation and sitework the buyer has the ability to develop 3 different building sites or more on this 7.