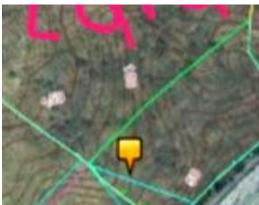

## **Property Description**

Panoramic Ocean Views - 16 Hectarias (40 Acres) - Next to sandy Beach, always uncrowded. Perfect for a family beach compound or a small ocean view hotel next to the beach. Crystal clear water, good whale watching. Good access year round. (12 Hectarias 30 Acres Titled and 4 Hectarias 10 Acres in the Maritime Zone