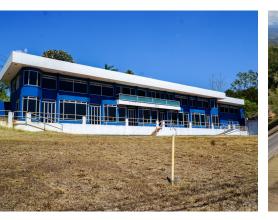

## **Property Description**

Welcome to your next commercial venture in the heart of San Isidro De El General, Perez Zeledon, Costa Rica! Situated at the bustling intersection of the main road through San Isidro and Highway 243, also known as the beach road, this property offers an exceptional opportunity for entrepreneurs seeking prime real estate with unparalleled visibility and accessibility.Spanning an impressive 1869 square meters (almost half an acre), this property boasts a generous lot size that ensures ample space for various business endeavors. With approximately 6000 square feet of under-roof space spread across four separate units, each comprising two floors, the possibilities are endless.Unit 1 offers 158 square meters (1700 square feet) of versatile space, perfect for retail, office, or showroom purposes. Unit 2, spanning 125 square meters (1354 square feet), provides a cozy yet functional area ideal for boutique shops or specialty services.