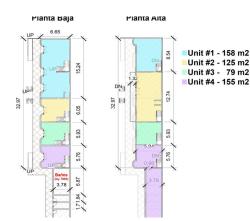

## **Property Description**

Welcome to your next commercial venture in the heart of San Isidro De El General, Perez Zeledon, Costa Rica! Situated at the bustling intersection of the main road through San Isidro and Highway 243, also known as the beach road, this property offers an exceptional opportunity for entrepreneurs seeking prime real estate with unparalleled visibility and accessibility.Spanning an impressive 1869 square meters (almost half an acre), this property boasts a generous lot size that ensures ample space for various business endeavors. With approximately 6000 square feet of under-roof space spread across four separate units, each comprising two floors, the possibilities are endless.Unit 1 offers 158 square meters (1700 square feet) of versatile space, perfect for retail, office, or showroom purposes. Unit 2, spanning 125 square meters (1354 square feet), provides a cozy yet functional area ideal for boutique shops or specialty services.