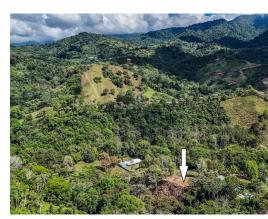

## **Property Description**

In our neighbourhood, easy access and near total tranquility usually don't mix – not in the red-hot real estate market of Costa Ballena. BUT there are still a few hidden gems where you can find a peaceful, quiet and nature-infused environment hidden from the hassle and bustle but just a few minutes' drive away from all the services, amenities and attractions you can imagine. Such is the case with this piece of land, located in the quiet community of TRES RIOS right next door to the tourist and expat hub of OJOCHAL. This lot fronts a paved public road and is accessed via a nicely prepared internal driveway. A steady but not too steep drive will bring you to the first plantel, located on your right about ½ way up to the top of the hill. Continuing up, the driveway swings to the left and terminates at the second plantel which stretches across the hilltop. The plantels are flat and offer beautiful views of the surrounding hills, jungles and the coastal mountains which rise up to 1,300 metres (4,300 feet) above the Pacific shores.