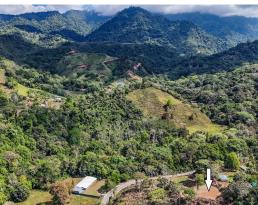

## **Property Description**

In our neighbourhood, easy access and near total tranquility usually don't mix – not in the red-hot real estate market of Costa Ballena. BUT there are still a few hidden gems where you can find a peaceful, quiet and nature-infused environment hidden from the hassle and bustle but just a few minutes' drive away from all the services, amenities and attractions you can imagine. Such is the case with this piece of land, located in the quiet community of TRES RIOS right next door to the tourist and expat hub of OJOCHAL. This lot fronts a paved public road and is accessed via a nicely prepared internal driveway. A steady but not too steep drive will bring you to the first plantel, located on your right about ½ way up to the top of the hill. Continuing up, the driveway swings to the left and terminates at the second plantel which stretches across the hilltop. The plantels are flat and offer beautiful views of the surrounding hills, jungles and the coastal mountains which rise up to 1,300 metres (4,300 feet) above the Pacific shores.