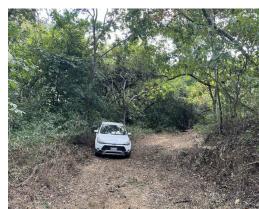

## **Property Description**

Welcome to Finca Medaglia, a prime development land opportunity ideally suited for an ecological mixed-use complex. Situated in one of Costa Rica's top destinations, this property offers a valuable investment opportunity, conveniently located just 10 minutes from Tamarindo, 20 minutes from Flamingo & Conchal, and 50 minutes from the Guanacaste Airport (LIR). With its mixed-use zoning, Finca Medaglia spans over 5 hectares (12.35 acres) and boasts 820 ft of main road frontage next to Maxi Pali. This makes it an ideal location for commercial businesses, residences, restaurants, green spaces with nature trails, and outdoor markets. The property also offers endless development opportunities with its wide forest cover and no adjoining construction. The property's proximity to popular beach communities such as Tamarindo, Playa Grande, Avellanas, Flamingo, and Conchal adds to its appeal. These areas attract both tourists and full-time residents, making it a desirable location for investment.