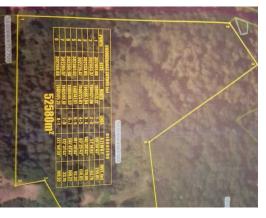

## 12.35 Acres Development **Property 10 min from Tamarindo**

\$2,103,200

∇ Tamarindo. Guanacaste

Property Type: Land • Size: 52580 sq m • 12.99 Acres

- Status: Active/Published
- Close To Schools
- Development Farm
- Acreage
- Close To Shops

## **Property Description**

Welcome to Finca Medaglia, a prime development land opportunity ideally suited for an ecological mixed-use complex. Situated in one of Costa Rica's top destinations, this property offers a valuable investment opportunity, conveniently located just 10 minutes from Tamarindo, 20 minutes from Flamingo & Conchal, and 50 minutes from the Guanacaste Airport (LIR). With its mixed-use zoning, Finca Medaglia spans over 5 hectares (12.35 acres) and boasts 820 ft of main road frontage next to Maxi Pali. This makes it an ideal location for commercial businesses, residences, restaurants, green spaces with nature trails, and outdoor markets. The property also offers endless development opportunities with its wide forest cover and no adjoining construction. The property's proximity to popular beach communities such as Tamarindo, Playa Grande, Avellanas, Flamingo, and Conchal adds to its appeal. These areas attract both tourists and full-time residents, making it a desirable location for investment.