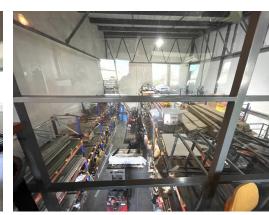

## **Property Description**

Conveniently located meters from Route 147 Radial Santa Ana Lindora. This warehouse is located in a multi-use complex of 20 warehouses. The warehouse has an area of 282 m 2 (200 m2 on the first level and 82 m2 of mezzanine) and includes 2 bathrooms. The warehouse has a frontage of 10 meters, perfect for your wholesale business showroom. The structure has a height of 6 meters, is constructed with steel frames and their enclosures are lightweight walls to allow flexibility and exploitation of spaces. Security booth, perimeter wall, area for loading and unloading of containers, waste water treatment plant and ample parking, three-phase and conventional electrical system, excellent lighting and ventilation. Rent is \$2800 plus IVA (includes maintenance fee). Shown by appointment only. Available May, 2024.Bodega en alquiler en la zona de Santa Ana-Belén 20968Convenientemente ubicado a metros de la Ruta 147 Radial Santa Ana Lindora.