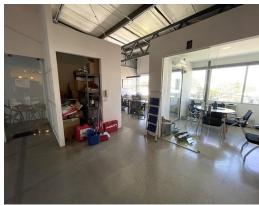

## **Property Description**

Conveniently located meters from Route 147 Radial Santa Ana Lindora. This warehouse is located in a multi-use complex of 20 warehouses. The warehouse has an area of 282 m 2 (200 m2 on the first level and 82 m2 of mezzanine) and includes 2 bathrooms. The warehouse has a frontage of 10 meters, perfect for your wholesale business showroom. The structure has a height of 6 meters, is constructed with steel frames and their enclosures are lightweight walls to allow flexibility and exploitation of spaces. Security booth, perimeter wall, area for loading and unloading of containers, waste water treatment plant and ample parking, three-phase and conventional electrical system, excellent lighting and ventilation. Rent is \$2800 plus IVA (includes maintenance fee). Shown by appointment only. Available May, 2024.Bodega en alquiler en la zona de Santa Ana-Belén 20968Convenientemente ubicado a metros de la Ruta 147 Radial Santa Ana Lindora.