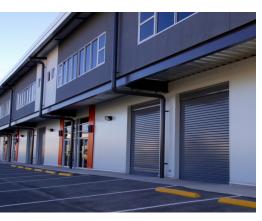

## **Property Description**

Conveniently located meters from Route 147 Radial Santa Ana Lindora. This warehouse is located in a multi-use complex of 20 warehouses. The warehouse has an area of 282 m 2 (200 m2 on the first level and 82 m2 of mezzanine) and includes 2 bathrooms. The warehouse has a frontage of 10 meters, perfect for your wholesale business showroom. The structure has a height of 6 meters, is constructed with steel frames and their enclosures are lightweight walls to allow flexibility and exploitation of spaces. Security booth, perimeter wall, area for loading and unloading of containers, waste water treatment plant and ample parking, three-phase and conventional electrical system, excellent lighting and ventilation. Rent is \$2800 plus IVA (includes maintenance fee). Shown by appointment only. Available May, 2024.Bodega en alquiler en la zona de Santa Ana-Belén 20968Convenientemente ubicado a metros de la Ruta 147 Radial Santa Ana Lindora.