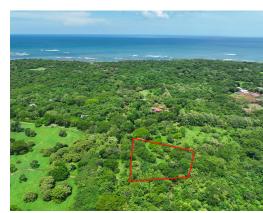

## **Exclusive Finca Shambalah Lot**

Property Type: Land
Size: 5000 sq m
1.24 Acres

- Status: Sold
- Investment Opportunities
- Beach Properties
- Surfers Pick

Close To Golf

## **Property Description**

Long heralded as an exclusive estate property, Finca Shambalah, is now offering a limited amount of properties to the public. The lots are just minutes to Avellanas and Playa Negra. The closest beach is a quite little sandy beach with great shade trees located at Lagartillo beach. It is literally just a 15 minute walk to from the property. Tamarindo is about 20+ minutes away. The Liberia airport is only about 75 minutes. The lots are surrounded by nature in a quiet area where, in perpetuity, you will be able to enjoy authentic Guanacaste. This lot has mature fruit trees that were planted years ago and give annual rewards. This lot is almost completely flat giving way to innumerable residential possibilities. The national building codes for agricultural lots is one 300m2 home (3230ft2) whether one or two stories and a total residential footprint of 10% (roughly 5500ft2). An additional 15% can be used for agricultural use.