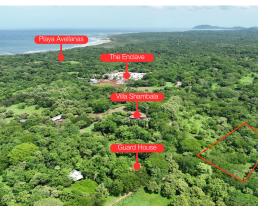

## **Exclusive Finca Shambalah Lot**

Property Type: Land
Size: 5000 sq m
1.24 Acres

- Status: Sold
- Investment Opportunities
- Beach Properties
- Surfers Pick

Close To Golf

## **Property Description**

Long heralded as an exclusive estate property, Finca Shambalah, is now offering a limited amount of properties to the public. The lots are just minutes to Avellanas and Playa Negra. The closest beach is a quite little sandy beach with great shade trees located at Lagartillo beach. It is literally just a 15 minute walk to from the property. Tamarindo is about 20+ minutes away. The Liberia airport is only about 75 minutes. The lots are surrounded by nature in a quiet area where, in perpetuity, you will be able to enjoy authentic Guanacaste. This lot has mature fruit trees that were planted years ago and give annual rewards. This lot is almost completely flat giving way to innumerable residential possibilities. The national building codes for agricultural lots is one 300m2 home (3230ft2) whether one or two stories and a total residential footprint of 10% (roughly 5500ft2). An additional 15% can be used for agricultural use.