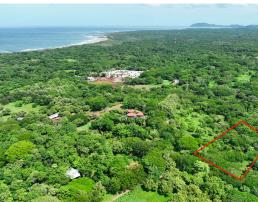

## **Exclusive Finca Shambalah Lot**

Property Type: Land
Size: 5000 sq m
1.24 Acres

- Status: Sold
- Investment Opportunities
- Beach Properties
- Surfers Pick

Close To Golf

## **Property Description**

Long heralded as an exclusive estate property, Finca Shambalah, is now offering a limited amount of properties to the public. The lots are just minutes to Avellanas and Playa Negra. The closest beach is a quite little sandy beach with great shade trees located at Lagartillo beach. It is literally just a 15 minute walk to from the property. Tamarindo is about 20+ minutes away. The Liberia airport is only about 75 minutes. The lots are surrounded by nature in a quiet area where, in perpetuity, you will be able to enjoy authentic Guanacaste. This lot has mature fruit trees that were planted years ago and give annual rewards. This lot is almost completely flat giving way to innumerable residential possibilities. The national building codes for agricultural lots is one 300m2 home (3230ft2) whether one or two stories and a total residential footprint of 10% (roughly 5500ft2). An additional 15% can be used for agricultural use.