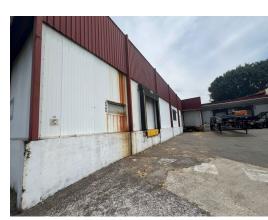

## **Property Description**

Building for rent in Heredia, Belén.Located in an area of Thigh capital gains, an industrial-business area in developmentar Juan Santa Maria International Airport, easy access to one of the main highways. The property has a two-story administrative building, on the first floor of the building is the reception, exhibition room, four offices, bathrooms, kitchenette-dining room and wine cellar. The second floor is distributed by a reception, management office with bathroom, private meeting room, general meeting room, office suite, kitchenette and bathrooms. The property also has a main warehouse that has an office module. Biodiesel warehouse, cold rooms and a large plot of land. The monthly rent price is \$28.000 plus sales tax