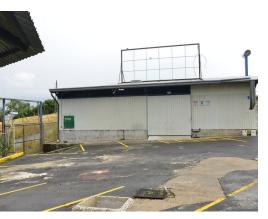

## **Property Description**

Building for rent in Heredia, Belén.Located in an area of Thigh capital gains, an industrial-business area in developmentar Juan Santa Maria International Airport, easy access to one of the main highways. The property has a two-story administrative building, on the first floor of the building is the reception, exhibition room, four offices, bathrooms, kitchenette-dining room and wine cellar. The second floor is distributed by a reception, management office with bathroom, private meeting room, general meeting room, office suite, kitchenette and bathrooms. The property also has a main warehouse that has an office module. Biodiesel warehouse, cold rooms and a large plot of land. The monthly rent price is \$28.000 plus sales tax