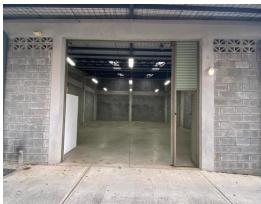

## **Property Description**

Warehouse for rent in CurridabatWarehouse for rent with excellent location, close to the main street of Curridabat, close to banking, government and commercial institutions. The winery has 150 m2, is 10 meters wide, 15 meters deep and 6.5 m high. Its finishes are luxurious, block walls, blasted concrete floor, electric metal gate and pedestrian gate, it has a private bathroom and swimming pool. Roof covered with electro-welded mesh and prodex as heat insulation, internal lighting, fire security system, intended for installation of air conditioning, TV and telephone, internal emergency lights and external light. In the complex there are 9 warehouses, which has public bathrooms, electric main gate, pedestrian gate, alarm system, intercom board with each warehouse, parking area for 22 vehicles, 24/7 security, maintenance of common areas. VAT included in the price.