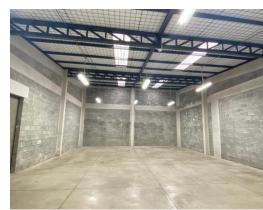

## **Property Description**

Warehouse for rent in CurridabatWarehouse for rent with excellent location, close to the main street of Curridabat, close to banking, government and commercial institutions. The winery has 150 m2, is 10 meters wide, 15 meters deep and 6.5 m high. Its finishes are luxurious, block walls, blasted concrete floor, electric metal gate and pedestrian gate, it has a private bathroom and swimming pool. Roof covered with electro-welded mesh and prodex as heat insulation, internal lighting, fire security system, intended for installation of air conditioning, TV and telephone, internal emergency lights and external light. In the complex there are 9 warehouses, which has public bathrooms, electric main gate, pedestrian gate, alarm system, intercom board with each warehouse, parking area for 22 vehicles, 24/7 security, maintenance of common areas. VAT included in the price.