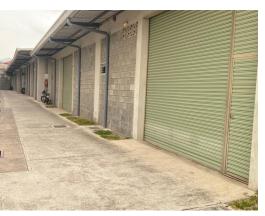

## **Property Description**

Warehouse for rent in CurridabatWarehouse for rent with excellent location, close to the main street of Curridabat, close to banking, government and commercial institutions. The winery has 150 m2, is 10 meters wide, 15 meters deep and 6.5 m high. Its finishes are luxurious, block walls, blasted concrete floor, electric metal gate and pedestrian gate, it has a private bathroom and swimming pool. Roof covered with electro-welded mesh and prodex as heat insulation, internal lighting, fire security system, intended for installation of air conditioning, TV and telephone, internal emergency lights and external light. In the complex there are 9 warehouses, which has public bathrooms, electric main gate, pedestrian gate, alarm system, intercom board with each warehouse, parking area for 22 vehicles, 24/7 security, maintenance of common areas. VAT included in the price.